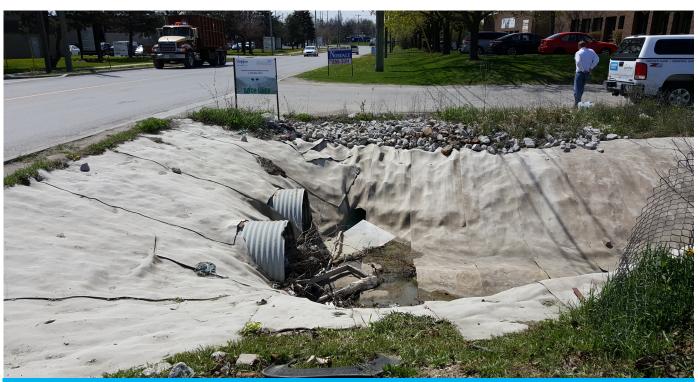

36 months after the installation took place, the Concrete Canvas (CC) lined ditch is holding strong. Vegetation has grown back along each side of the ditch with no growth present inside the ditch itself. The CC has weathered very well with no visible changes. Some debris as been getting caught on the culverts entrances but this has not effected the CC's integrity. Since this CC installation, the customer has completed several other CC projects.

## CHANNEL LINING

36 months after installation CC is holding strong with no vegetation growth