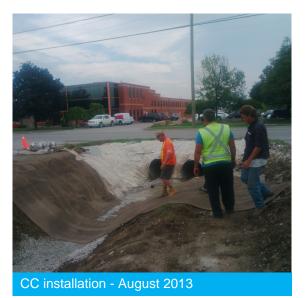

## CHANNEL LINING

In August of 2013, the City of Vaughan's Public Works department in Vaughan, Ontario installed 90 sq. meters of CC5 batched into one of the cities water diversion ditches. Prior to installation the ditch had been over grown with vegetation and proper water run off was difficult. Concrete Canvas was chosen due to its benefits of rapid installation time and maintenance cost savings over time.