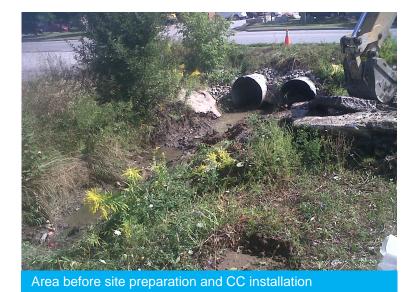

## CHANNEL LINING

In August of 2013, the City of Vaughan's Public Works department in Vaughan, Ontario installed 90 sq. meters of CC5 batched into one of the cities water diversion ditches. Prior to installation the ditch had been over grown with vegetation and proper water run off was difficult. Concrete Canvas was chosen due to its benefits of rapid installation time and maintenance cost savings over time.