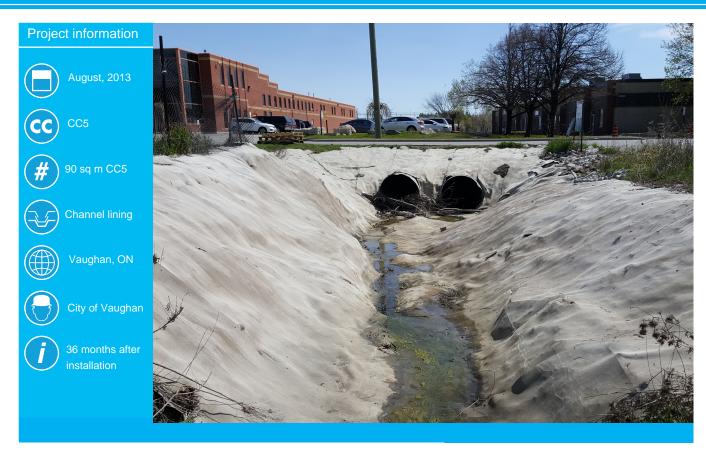

## CHANNEL LINING

In August of 2013, the City of Vaughan's Public Works department in Vaughan, Ontario installed 90 sq. meters of CC5 batched into one of the cities water diversion ditches. Prior to installation the ditch had been over grown with vegetation and proper water run off was difficult. Concrete Canvas was chosen due to its benefits of rapid installation time and maintenance cost savings over time.

36 months after the installation took place, the Concrete Canvas (CC) lined ditch is holding strong. Vegetation has grown back along each side of the ditch with no growth present inside the ditch itself. The CC has weathered very well with no visible changes. Some debris as been getting caught on the culverts entrances but this has not effected the CC's integrity. Since this CC installation, the customer has completed several other CC projects.

## CHANNEL LINING

36 months after installation CC is holding strong with no vegetation growth